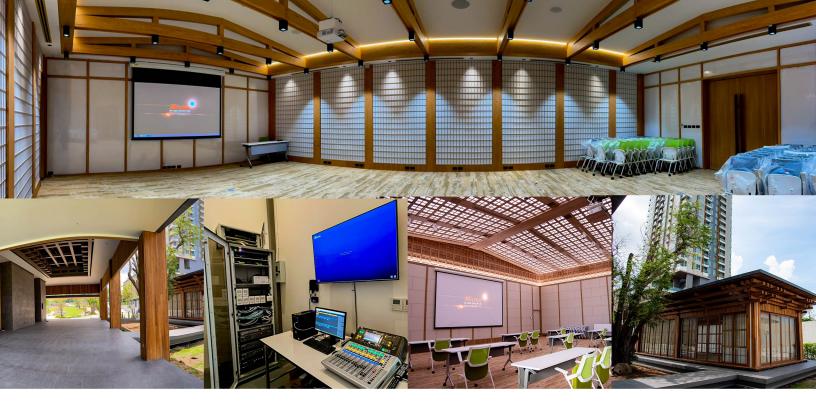

IPS Devices Deliver Real-time Video to Two Meeting Rooms in a Serviced Apartment

"AV LINK's APIs help us to integrate IPS devices with the existing environmental control system and transport the video to multiple meeting rooms and event spaces," explains a representative of Matrix Intertrade. "It is important that AV LINK helps us achieve increased functionality at a lower cost. Additionally, the after-sales services are immediate and incredible.

AV LINK's IPS devices harness SDVoE's platform to instantly transmit perfect pixels and data. The IPS devices provide one of the most advanced IP streaming solutions by supporting 4K/60Hz 4:4:4, zero latency, and seamless switching for mission-critical applications, including healthcare, corporate, education, and government. Powered by SDVoE technology, the IPS series offers excellent synchronization on all video wall screens, from 720p to 4K pixels.