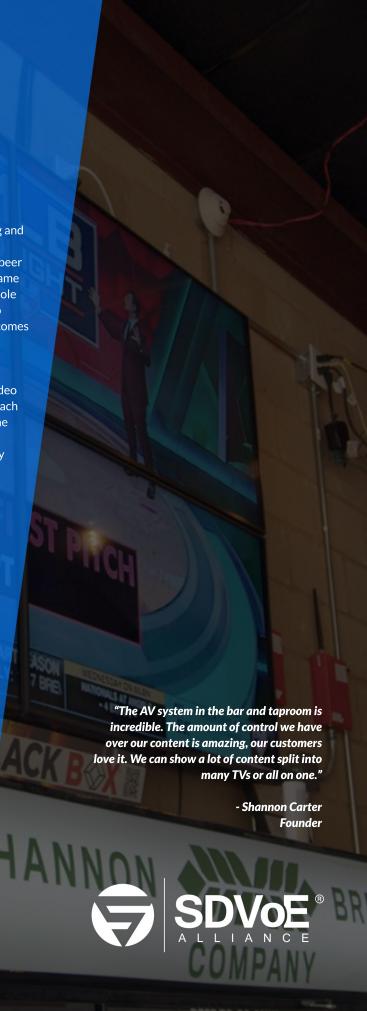

Debuting with the biggest football game of the year, Shannon Brewing Company rolled out the new, comprehensive AV IoT solution, powered by Black Box. Their patrons enjoyed the thrill of the big game on the clear, pixel-perfect video walls in the bar, taproom and outside patio.

SDVoE technology, as implemented through Black Box's products, allowed for full high-quality, simplified control across all displays throughout the facility — from impressive video walls to digital signage — to create an immersive entertainment experience.