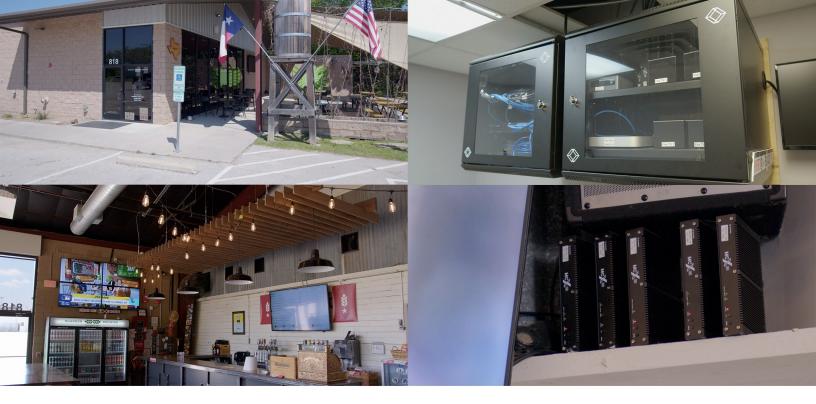

## Solution

Black Box provided a solution to replace the current video distribution system, which included media players over a Wi-Fi network. Black Box provided the foundation for a video matrix system to combine 11 televisions and eight media sources to distribute any source to any television, at any time.

The 11 televisions consisted of two 2x2 video walls, two 62-inch televisions and one 55-inch television, each located throughout the brewery. The eight sources included four media players for sports and normal programming, two Mac Minis for PowerPoints and menus, one Apple TV for additional programming and one digital signage player for advertisements.

Black Box's MCX-AVoIP, powered by SDVoE technology, proved to be the perfect solution for Shannon Brewing Company. The MCX supports 4K 60 Hz video and audio over IP with zero latency to create a reliable, feature-rich solution for the most demanding professional AV applications. Additionally, Black Box implemented ControlBridge, a modern touchscreen panel with SDVoE technology, to simplify video operations across multiple displays. To support simplified digital signage operation, Black Box integrated iCompel, an easy to use, flexible solution that enables attention-grabbing digital signage while eliminating any requirements for design or programming experience.